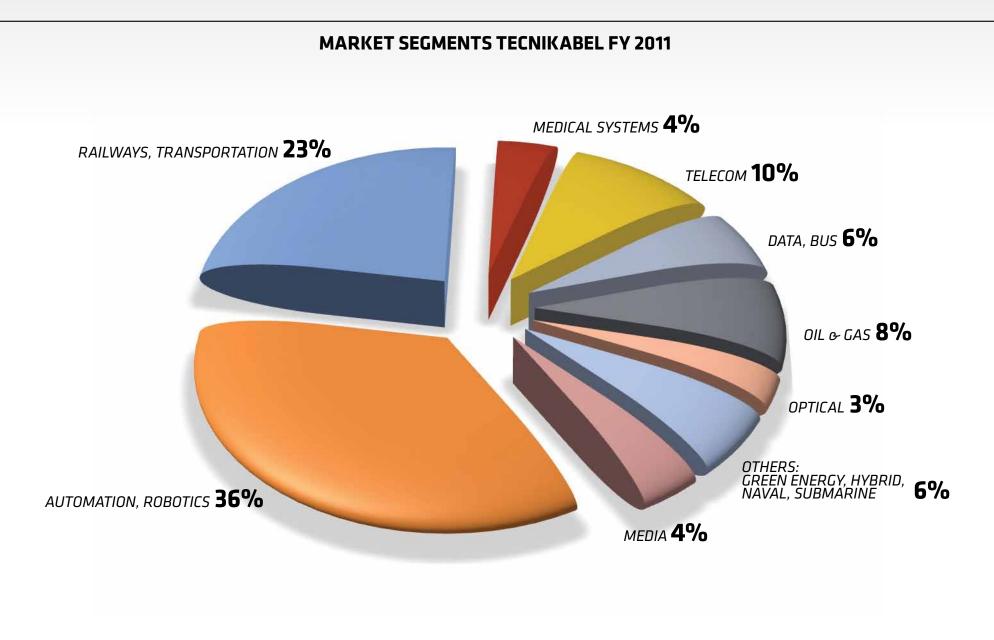

#### SUPPLYING ALL THE HIGH-TECH INDUTRIAL SECTORS

WIDE RANGE OF CABLES FOR STATIC AND DYNAMIC APPLICATIONS