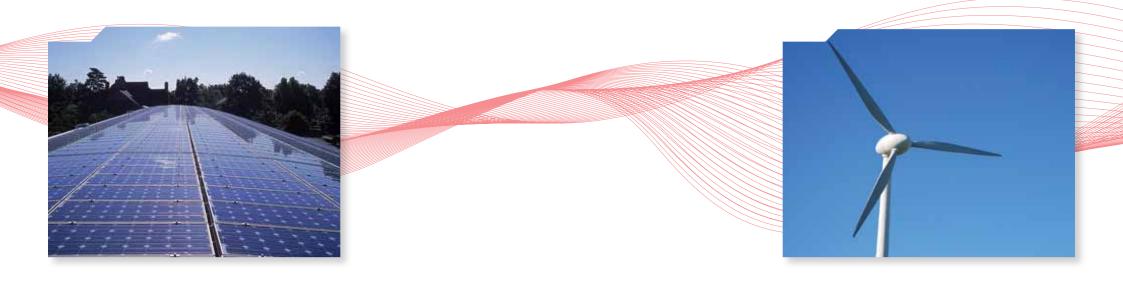

#### TECHNOLOGY ENVIROMENT FRIENDLY IS A FOCUS FOR TECNIKABEL

**TKSUN** line studied for photovoltaic are the best choice and guarantee: High level safety Extend technical life (over 25 years) Tecnikabel total quality

**TKWIND** cables for a complete installation of windcraft towers: Energy Servo and power Encoder and control systems

TKSUN-HQF in high modulus halogen freetechnopolymer UV and microbic aggression resistant