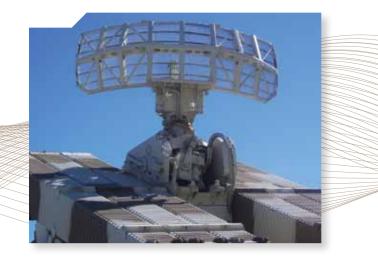

TK WIND FFE(5G1)ST power cable for windmill tower UV and oil resistant

AEROSPACE, DEFENSE AND MILITARY APPLICATIONS

**FEP®, ETFE, PVC, ETFE/PUR, EVA** Cross linked for insulation and outer jacket All cables built according to MIL recommendations **Radio and telecommunication field cables Hybrid cable for radar warning systems Signal cables for aiming and guidance Systems**  FFR (5x10 mm²)T/PUR /T/PUR Power cable for missile launch system

FLAT [2x(50 mm<sup>2</sup>) T]PUR Cable for fighter airplanes battery recharge

DEFENSE

YEARS OF EXPERIENCE IN DESIGNING AND BUILDING HIGH TECH CABLES MAKES TECNIKABEL THE IDEAL PARTNER FOR: