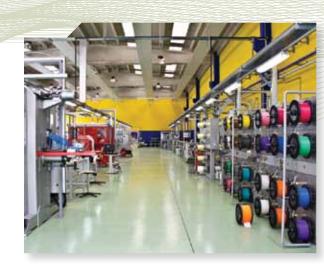

#### **OUR COMPANY OVERVIEW**

ACTIVITY SPECIAL WIRES AND CABLES 1978 ESTABLISHED COMPANY STRUCTURE JOINT STOCK COMPANY 1.000.000€ CAPITAL STOCK 31.521.000 € FY 2011 TURNOVER 42% **EXPORT SALES** 35.800 M2 TOTAL PLANT AREA 16.800 M2 **PRODUCTION DPT** LABORATORIES AND OFFICES 3.000 M2 120 EMPLOYEES ISO 9001 since 1994 - IRIS since 2009 - IRIS Rev. 2 **QUALITY SYSTEM CERTIFICATION** 