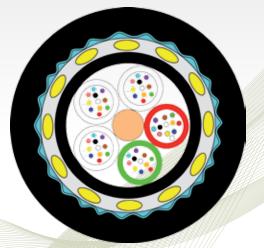

#### **ROLLING STOCK**

EN50264 2-1 und EN50264 2-2 normal wall EN50264 3-1 und EN50264 3-2 reduced wall EN50306-2 e EN50306 - 4 thin wall Data transmission cables MVB ,WTB,RS485, Canbus, Coax Ethernet 100 Ohm cat. 5 e, cat. 7 Videosurveillance VGA Cables compliant with UNI CEI 11170 and DIN5510, NFPA 130, CEN-TS 45545-2

#### SIGNALLING

Cables for infrastructure, stations and information systes; safety, power and automatic blocking systems, lightning and media devices on board Droppers for overhead contact systems. Optical cables with dielectric armour. MVB 120 Ohm FE(4x0,50)SN/ST/M complying to EN regulations