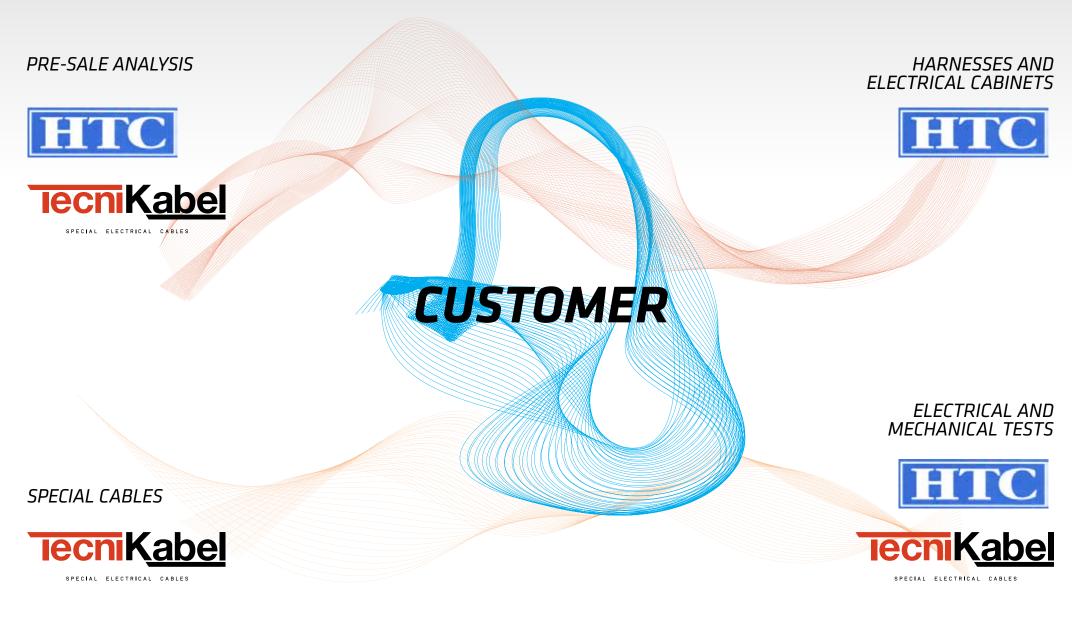

|
| FY 2011 TURNOVER         | 15.500.000€                                  |
| EXPORT SALES QUOTA       | 15%                                          |
| TOTAL PLANT AREA         | 8.000 mg                                     |
| PRODUCTION DPT           | 3.000 mg                                     |
| LABORATORIES AND OFFICES | 500 mg                                       |
| EMPLOYEES                | 73                                           |
| SYSTEM CERTIFICATION     | ISO 9000 since 2008 - IRIS Rev. 2 since 2011 |





DESIGN, PRODUCTION, DYNAMIC and ELECTRIC TESTS FOR

#### HARNESSES IN WIDE RANGE OF INDUSTRIAL APPLICATIONS ELECTRICAL CABINETS C-TRACK CABLE SYSTEMS



HEALTHCARE



www.htcsrl.com



RAILWAYS



# THE INTERACTION WITH OUR CUSTOMERS





























SPECIAL ELECTRICAL CABLES



# www.tecnikabel.it