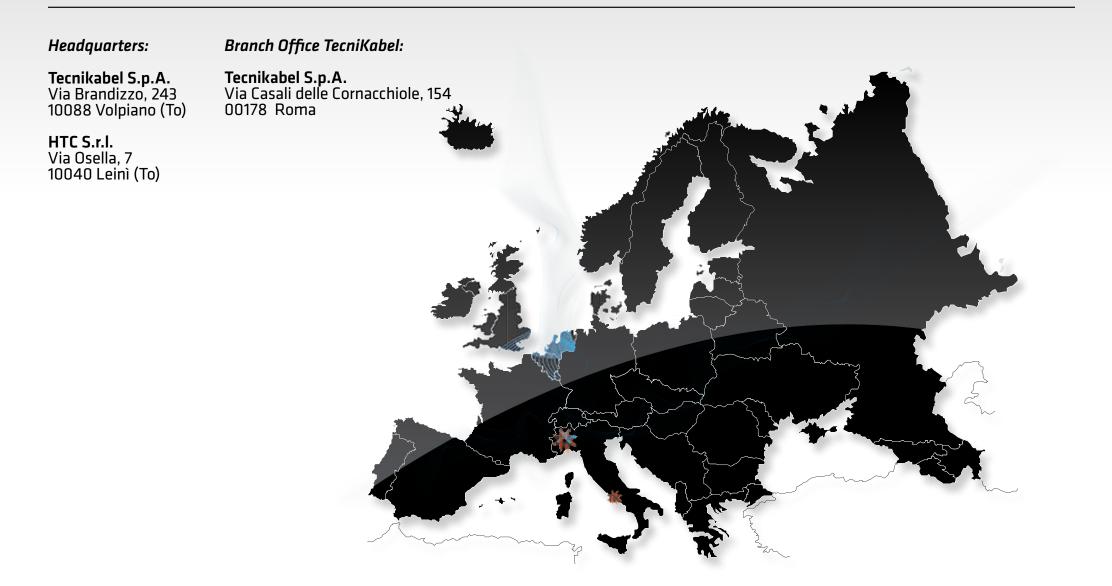

# **IecniKabel**

SPECIAL ELECTRICAL CABLES

Since 1978 experience and knowledge about special cables

# **HEADQUARTERS IN TURIN**





# A GLOBAL COMPANY WITH ROOTS IN ITALY





# MILESTONES





# THE TECNIKABEL GROUP





#### **OUR COMPANY OVERVIEW**

ACTIVITY SPECIAL WIRES AND CABLES 1978 ESTABLISHED COMPANY STRUCTURE JOINT STOCK COMPANY 1.000.000€ CAPITAL STOCK 31.521.000 € FY 2011 TURNOVER 42% **EXPORT SALES** 35.800 M2 TOTAL PLANT AREA 16.800 M2 **PRODUCTION DPT** LABORATORIES AND OFFICES 3.000 M2 120 EMPLOYEES ISO 9001 since 1994 - IRIS since 2009 - IRIS Rev. 2 **QUALITY SYSTEM CERTIFICATION** 



#### WE ARE PROUD OF OUR R&D AND LABS





#### WE ARE PROUD OF OUR INTENSIVE DYNAMIC TESTING



#### EVERY SINGLE DAY WE PERFORM ELECTRICAL, CHEMICAL AND PHYSICAL TESTS ON OUR CABLES



#### SUPPLYING ALL THE HIGH-TECH INDUTRIAL SECTORS







WIDE RANGE OF CABLES FOR STATIC AND DYNAMIC APPLICATIONS

#### **TKF100**

Single and multicore cables with PVC jack