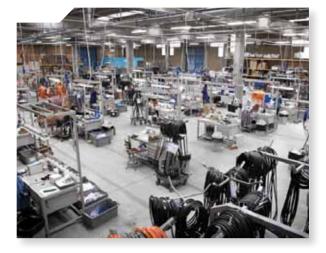

#### **OUR COMPANY OVERVIEW**

ACTIVITY SPECIAL WIRES AND CABLES 1978 ESTABLISHED COMPANY STRUCTURE JOINT STOCK COMPANY 1.000.000€ CAPITAL STOCK 31.521.000 € FY 2011 TURNOVER 42% **EXPORT SALES** 35.800 M2 TOTAL PLANT AREA 16.800 M2 **PRODUCTION DPT** LABORATORIES AND OFFICES 3.000 M2 120 EMPLOYEES ISO 9001 since 1994 - IRIS since 2009 - IRIS Rev. 2 **QUALITY SYSTEM CERTIFICATION** 