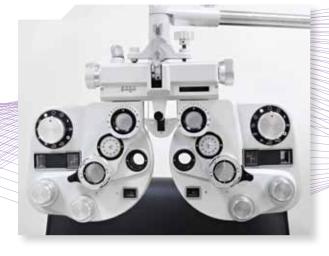

TRIAX CAMERA CABLE 75 Ohm LSZH

WIDE RANGE OF CABLES FOR HEALTHCARE AND MEDICAL SYSTEMS

**POWER AND CONTROL CABLES (PUR, PVC, PE, POLYOLEPHINE, POLYESTHER EXECUTION)** 

**MULTICORE CABLES FOR MEDICAL EQUIPMENTS:** Mammography - X ray machineries - Tomography -Miniaturized devices