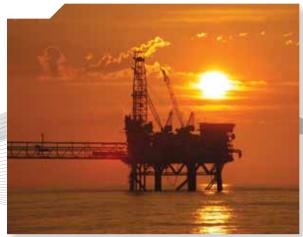

#### UL AND CSA CABLES FOR OIL AND GAS INDUSTRIES

OIL & GAS IN-SHORE DRILLING 16 mm<sup>2</sup> high flexible construction for dynamic use

400 mm<sup>2</sup> UL 800 MCM oil hydrocarbon flame resistant for drilling towers