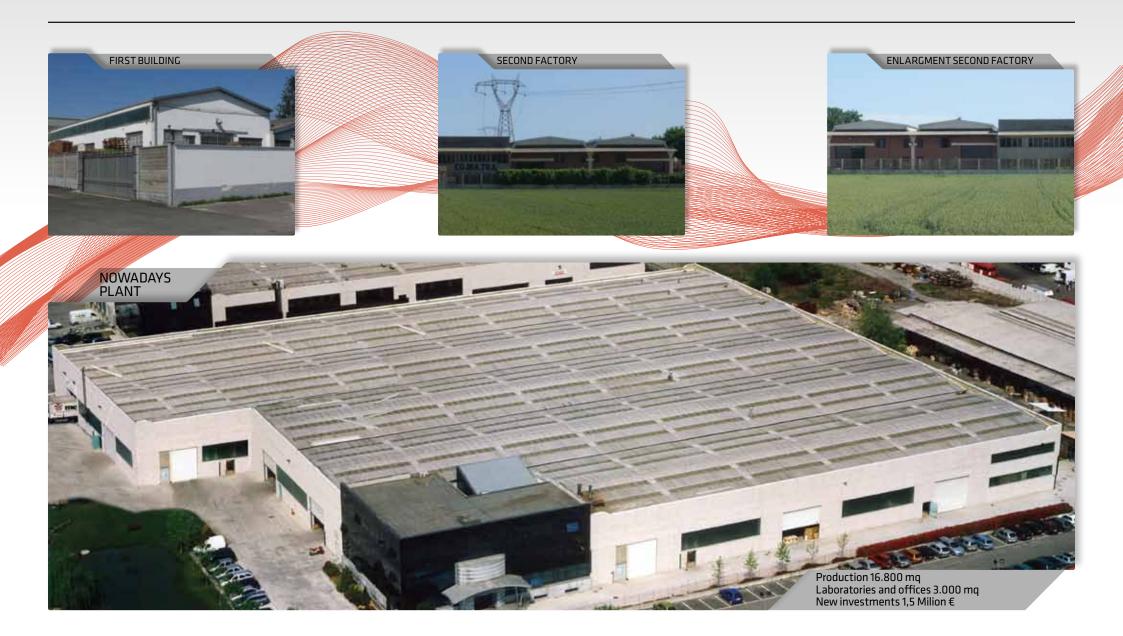

# MILESTONES

#### **OUR COMPANY OVERVIEW**

ACTIVITY SPECIAL WIRES AND CABLES 1978 ESTABLISHED COMPANY STRUCTURE JOINT STOCK COMPANY 1.000.000€ CAPITAL STOCK 31.521.000 € FY 2011 TURNOVER 42% **EXPORT SALES** 35.800 M2 TOTAL PLANT AREA 16.800 M2 **PRODUCTION DPT** LABORATORIES AND OFFICES 3.000 M2 120 EMPLOYEES ISO 9001 since 1994 - IRIS since 2009 - IRIS Rev. 2 **QUALITY SYSTEM CERTIFICATION** 