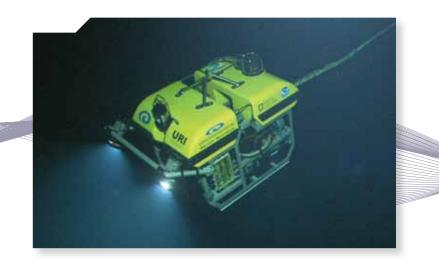

# **CUSTOMIZED CABLE FOR SPECIAL PURPOSES**

FR[2xCat.6+(3G1)R+(2x0,50)ccST/R+1G6]Pur

FR [(Triax75Ω+(3xAWG18)R+AWG11+(6xAWG28)ST/R]R

WIDE RANGE OF CABLES FOR MARINE, UNDERWATER AND OCEANOGRAPHIC SYSTEMS AVAILABLE WITH:

COPPER CONDUCTORS FIBER OPTIC HYBRID SOLUTIONS (COPPER + FIBER OPTIC) ARMOURED OR REINFORCED WITH ARAMIDIC BRAID

MORE THAN 300 THERMOPLASTIC MATERIAL FOR THE RIGHT CHIOCE OF INSULATION AND SHEATH

**TYPICAL APPLICATIONS:** 

Remote Operated Vehicles ROV and Tether Autonomous Underwater Vehicles – AUV Seismic and underwater exploration Mine hunting and countermeasures Submersibles audio video systems Sonar or hydroacustic systems Safety and naval traffic control Sensors and transmitters FE (4X50 mm<sup>2</sup>)TPUR Power cable with braid armour for oceanographic research